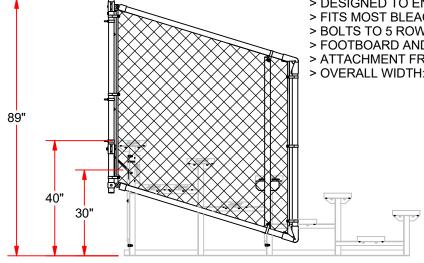

## **BLCH5CUE27** 2" x 2" CHAIN LINK MESH FOOTBOARD -**KICKBOARD** FITS 27' ALUMINUM PLANKS EXISTING BLEACHER UNDERSTRUCTURE **FEATURES**: > DESIGNED TO ENCLOSE BLEACHER SEATING HIGHER THAN 30" > FITS MOST BLEACHER BRANDS > BOLTS TO 5 ROW BLEACHERS AT 27' > FOOTBOARD AND KICKBOARD INCLUDED > ATTACHMENT FRAME AND HARDWARE KIT INCLUDED > OVERALL WIDTH: 27'-8"